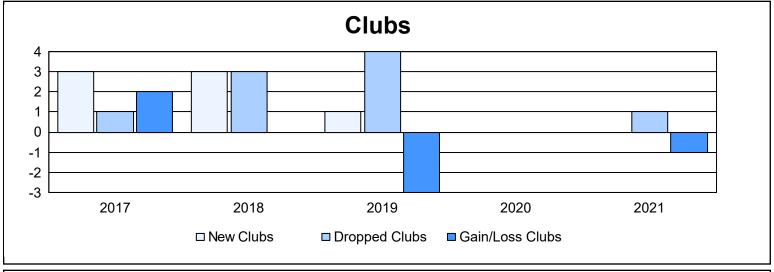

District 35 I As of June 2021 Cumulative

| Year      | New<br>Clubs | Dropped<br>Clubs | Gain/<br>Loss<br>Clubs | New<br>Members | Charter<br>Members | Reinstate<br>Members | Transfer<br>Members | Total<br>Member<br>Added | Total<br>Members<br>Dropped | Gain/<br>Loss<br>Members |
|-----------|--------------|------------------|------------------------|----------------|--------------------|----------------------|---------------------|--------------------------|-----------------------------|--------------------------|
| 2016-2017 | 3            | 1                | 2                      | 166            | 116                | 9                    | 38                  | 329                      | 273                         | 56                       |
| 2017-2018 | 3            | 3                | 0                      | 220            | 74                 | 20                   | 37                  | 351                      | 430                         | -79                      |
| 2018-2019 | 1            | 4                | -3                     | 186            | 46                 | 19                   | 24                  | 275                      | 287                         | -12                      |
| 2019-2020 | 0            | 0                | 0                      | 163            | 11                 | 19                   | 28                  | 221                      | 249                         | -28                      |
| 2020-2021 | 0            | 1                | -1                     | 134            | 2                  | 8                    | 17                  | 161                      | 254                         | -93                      |
| Average   | 1            | 2                | 0                      | 174            | 50                 | 15                   | 29                  | 267                      | 299                         | -31                      |