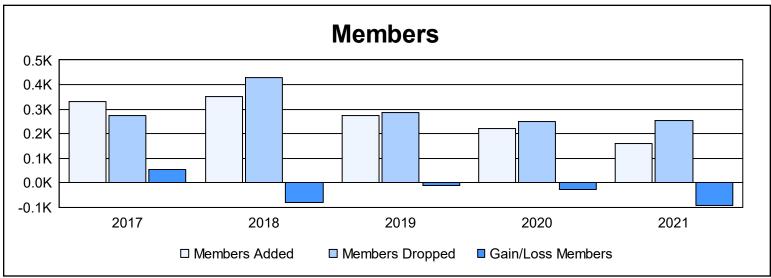

District 35 I As of June 2021 Cumulative

| Year      | New<br>Clubs | Dropped<br>Clubs | Gain/<br>Loss<br>Clubs | New<br>Members | Charter<br>Members | Reinstate<br>Members | Transfer<br>Members | Total<br>Member<br>Added | Total<br>Members<br>Dropped | Gain/<br>Loss<br>Members |
|-----------|--------------|------------------|------------------------|----------------|--------------------|----------------------|---------------------|--------------------------|-----------------------------|--------------------------|
| 2016-2017 | 3            | 1                | 2                      | 166            | 116                | 9                    | 38                  | 329                      | 273                         | 56                       |
| 2017-2018 | 3            | 3                | 0                      | 220            | 74                 | 20                   | 37                  | 351                      | 430                         | -79                      |
| 2018-2019 | 1            | 4                | -3                     | 186            | 46                 | 19                   | 24                  | 275                      | 287                         | -12                      |
| 2019-2020 | 0            | 0                | 0                      | 163            | 11                 | 19                   | 28                  | 221                      | 249                         | -28                      |
| 2020-2021 | 0            | 1                | -1                     | 134            | 2                  | 8                    | 17                  | 161                      | 254                         | -93                      |
| Average   | 1            | 2                | 0                      | 174            | 50                 | 15                   | 29                  | 267                      | 299                         | -31                      |